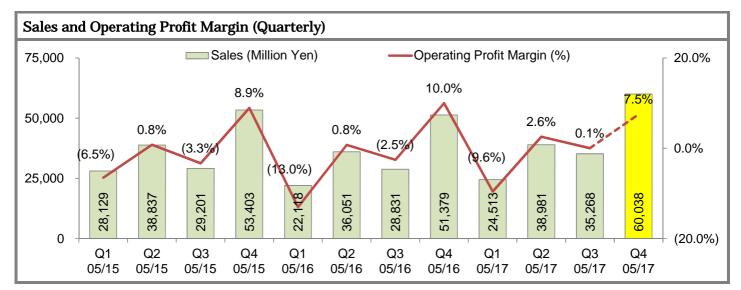

#### Q1 to Q3 FY05/2017 Results

In Q1 to Q3 FY05/2017, sales came in at \$98,762m (up 13.5% YoY), operating loss \$1,328m (versus operating loss of \$3,332m during the same period in the previous year), recurring loss \$1,639m (recurring loss of \$3,952m) and loss attributable to owners of parent \$1,851m (loss attributable to owners of parent of \$3,341m), while operating profit margin negative 1.3% (up 2.5% points).

By business segment, Housing Business saw sales of ¥83,040m (up 12.7%) and operating loss of ¥1,900m (operating loss of ¥3,688m) and operating profit margin of negative 2.3% (up 2.7% points). Given takeoff on a full-fledged basis in regards to Basic Line Products, sales of Housing Business increased fast and operating balance improved substantially. On top of this, the Company nicely benefited from start over of renovation services for own homes. Housing business is very important as the key consistent of sales as a whole for the Company, given sales composition ratio of 84.1%, while the Company sees sales of Housing Business concentrated in Q4 due to seasonal factors. Thus, the Company sees operating profit likewise.

### Income Statement (Cumulative, Quarterly)

| Income Statement                                                                                                                                                                                                                                                                                                                                                                                     | Cons.Act                                                                                                     | Cons.Act                                                                                   | Cons.Act                                                                                               | Cons.Act                                                                                                                                                                             | Cons.Act                                                                                                       | Cons.Act                                                                                                        | Cons. Act                                                                                            | Cons.Act                                   |                                                                                                |
|------------------------------------------------------------------------------------------------------------------------------------------------------------------------------------------------------------------------------------------------------------------------------------------------------------------------------------------------------------------------------------------------------|--------------------------------------------------------------------------------------------------------------|--------------------------------------------------------------------------------------------|--------------------------------------------------------------------------------------------------------|--------------------------------------------------------------------------------------------------------------------------------------------------------------------------------------|----------------------------------------------------------------------------------------------------------------|-----------------------------------------------------------------------------------------------------------------|------------------------------------------------------------------------------------------------------|--------------------------------------------|------------------------------------------------------------------------------------------------|
|                                                                                                                                                                                                                                                                                                                                                                                                      | Q1                                                                                                           | Q1 to Q2                                                                                   | Q1 to Q3                                                                                               | Q1 to Q4                                                                                                                                                                             | Q1                                                                                                             | Q1 to Q2                                                                                                        | Q1 to Q3                                                                                             | Q1 to Q4                                   | YoY                                                                                            |
| (Million Yen)                                                                                                                                                                                                                                                                                                                                                                                        | 05/2016                                                                                                      | 05/2016                                                                                    | 05/2016                                                                                                | 05/2016                                                                                                                                                                              | 05/2017                                                                                                        | 05/2017                                                                                                         | 05/2017                                                                                              | 05/2017                                    | Net Chg.                                                                                       |
| Sales                                                                                                                                                                                                                                                                                                                                                                                                | 22,118                                                                                                       | 58,169                                                                                     | 87,000                                                                                                 | 138,379                                                                                                                                                                              | 24,513                                                                                                         | 63,494                                                                                                          | 98,762                                                                                               | -                                          | +11,762                                                                                        |
| CoGS                                                                                                                                                                                                                                                                                                                                                                                                 | 16,394                                                                                                       | 43,329                                                                                     | 64,792                                                                                                 | 102,776                                                                                                                                                                              | 17,768                                                                                                         | 46,697                                                                                                          | 73,377                                                                                               | -                                          | +8,585                                                                                         |
| Gross Profit                                                                                                                                                                                                                                                                                                                                                                                         | 5,724                                                                                                        | 14,840                                                                                     | 22,207                                                                                                 | 35,602                                                                                                                                                                               | 6,745                                                                                                          | 16,797                                                                                                          | 25,385                                                                                               | -                                          | +3,178                                                                                         |
| SG&A                                                                                                                                                                                                                                                                                                                                                                                                 | 8,602                                                                                                        | 17,439                                                                                     | 25,539                                                                                                 | 33,799                                                                                                                                                                               | 9,086                                                                                                          | 18,143                                                                                                          | 26,713                                                                                               | -                                          | +1,174                                                                                         |
| Operating Profit                                                                                                                                                                                                                                                                                                                                                                                     | (2,878)                                                                                                      | (2,599)                                                                                    | (3,332)                                                                                                | 1,803                                                                                                                                                                                | (2,341)                                                                                                        | (1,346)                                                                                                         | (1,328)                                                                                              | -                                          | +2,004                                                                                         |
| Non Operating Balance                                                                                                                                                                                                                                                                                                                                                                                | (187)                                                                                                        | (215)                                                                                      | (620)                                                                                                  | (787)                                                                                                                                                                                | (239)                                                                                                          | (148)                                                                                                           | (311)                                                                                                | -                                          | +309                                                                                           |
| Recurring Profit                                                                                                                                                                                                                                                                                                                                                                                     | (3,065)                                                                                                      | (2,814)                                                                                    | (3,952)                                                                                                | 1,016                                                                                                                                                                                | (2,580)                                                                                                        | (1,494)                                                                                                         | (1,639)                                                                                              | -                                          | +2,313                                                                                         |
| Extraordinary Balance                                                                                                                                                                                                                                                                                                                                                                                | (49)                                                                                                         | (155)                                                                                      | (208)                                                                                                  | (414)                                                                                                                                                                                | (15)                                                                                                           | (54)                                                                                                            | (155)                                                                                                | -                                          | +53                                                                                            |
| Profit before Income Taxes                                                                                                                                                                                                                                                                                                                                                                           | (3,114)                                                                                                      | (2,969)                                                                                    | (4,160)                                                                                                | 602                                                                                                                                                                                  | (2,595)                                                                                                        | (1,548)                                                                                                         | (1,794)                                                                                              | -                                          | +2,366                                                                                         |
| Total Income Taxes                                                                                                                                                                                                                                                                                                                                                                                   | (821)                                                                                                        | (604)                                                                                      | (818)                                                                                                  | 994                                                                                                                                                                                  | (520)                                                                                                          | 0                                                                                                               | 58                                                                                                   | -                                          | +876                                                                                           |
| NP Belonging to Non-Controlling SHs                                                                                                                                                                                                                                                                                                                                                                  | -                                                                                                            | -                                                                                          | -                                                                                                      | 53                                                                                                                                                                                   | 0                                                                                                              | (1)                                                                                                             | (2)                                                                                                  | -                                          | (2)                                                                                            |
| Profit Attributable to Owners of Parent                                                                                                                                                                                                                                                                                                                                                              | (2,292)                                                                                                      | (2,365)                                                                                    | (3,341)                                                                                                | (446)                                                                                                                                                                                | (2,074)                                                                                                        | (1,547)                                                                                                         | (1,851)                                                                                              | -                                          | +1,490                                                                                         |
| Sales YoY                                                                                                                                                                                                                                                                                                                                                                                            | -                                                                                                            | -                                                                                          | -                                                                                                      | (7.5%)                                                                                                                                                                               | +10.8%                                                                                                         | +9.2%                                                                                                           | +13.5%                                                                                               | -                                          | -                                                                                              |
| Operating Profit YoY                                                                                                                                                                                                                                                                                                                                                                                 | -                                                                                                            | -                                                                                          | -                                                                                                      | (21.1%)                                                                                                                                                                              | -                                                                                                              | -                                                                                                               | -                                                                                                    | -                                          | -                                                                                              |
| Recurring Profit YoY                                                                                                                                                                                                                                                                                                                                                                                 | -                                                                                                            | -                                                                                          | -                                                                                                      | (49.6%)                                                                                                                                                                              | -                                                                                                              | -                                                                                                               | -                                                                                                    | -                                          | -                                                                                              |
| Profit Attributable to Owners of Parent YoY                                                                                                                                                                                                                                                                                                                                                          | -                                                                                                            | -                                                                                          | -                                                                                                      | -                                                                                                                                                                                    | -                                                                                                              | -                                                                                                               | -                                                                                                    | -                                          | -                                                                                              |
| Gross Profit Margin                                                                                                                                                                                                                                                                                                                                                                                  | 25.9%                                                                                                        | 25.5%                                                                                      | 25.5%                                                                                                  | 25.7%                                                                                                                                                                                | 27.5%                                                                                                          | 26.5%                                                                                                           | 25.7%                                                                                                | -                                          | +0.2%                                                                                          |
| (SG&A / Sales)                                                                                                                                                                                                                                                                                                                                                                                       | 38.9%                                                                                                        | 30.0%                                                                                      | 29.4%                                                                                                  | 24.4%                                                                                                                                                                                | 37.1%                                                                                                          | 28.6%                                                                                                           | 27.0%                                                                                                | -                                          | (2.3%)                                                                                         |
| Operating Profit Margin                                                                                                                                                                                                                                                                                                                                                                              | (13.0%)                                                                                                      | (4.5%)                                                                                     | (3.8%)                                                                                                 | 1.3%                                                                                                                                                                                 | (9.6%)                                                                                                         | (2.1%)                                                                                                          | (1.3%)                                                                                               | -                                          | +2.5%                                                                                          |
| Recurring Profit Margin                                                                                                                                                                                                                                                                                                                                                                              | (13.9%)                                                                                                      | (4.8%)                                                                                     | (4.5%)                                                                                                 | 0.7%                                                                                                                                                                                 | (10.5%)                                                                                                        | (2.4%)                                                                                                          | (1.7%)                                                                                               | -                                          | +2.9%                                                                                          |
| Profit Attributable to Owners of Parent Margin                                                                                                                                                                                                                                                                                                                                                       | (10.4%)                                                                                                      | (4.1%)                                                                                     | (3.8%)                                                                                                 | (0.3%)                                                                                                                                                                               | (8.5%)                                                                                                         | (2.4%)                                                                                                          | (1.9%)                                                                                               | -                                          | +2.0%                                                                                          |
| Total Income Taxes / Profit before Income Taxes                                                                                                                                                                                                                                                                                                                                                      | -                                                                                                            | -                                                                                          | -                                                                                                      | 165.1%                                                                                                                                                                               | -                                                                                                              | -                                                                                                               | -                                                                                                    | -                                          | -                                                                                              |
| Income Statement                                                                                                                                                                                                                                                                                                                                                                                     | Cons.Act                                                                                                     | Cons. Act                                                                                  | Cons.Act                                                                                               | Cons.Act                                                                                                                                                                             | Cons.Act                                                                                                       | Cons.Act                                                                                                        | Cons.Act                                                                                             | Cons.Act                                   |                                                                                                |
|                                                                                                                                                                                                                                                                                                                                                                                                      |                                                                                                              |                                                                                            |                                                                                                        |                                                                                                                                                                                      |                                                                                                                |                                                                                                                 |                                                                                                      |                                            |                                                                                                |
|                                                                                                                                                                                                                                                                                                                                                                                                      | Q1                                                                                                           | Q2                                                                                         | Q3                                                                                                     | Q4                                                                                                                                                                                   | Q1                                                                                                             | Q2                                                                                                              | Q3                                                                                                   | Q4                                         | YoY                                                                                            |
| (Million Yen)                                                                                                                                                                                                                                                                                                                                                                                        | Q1<br>05/2016                                                                                                | Q2<br>05/2016                                                                              | Q3<br>05/2016                                                                                          | Q4<br>05/2016                                                                                                                                                                        | Q1<br>05/2017                                                                                                  | Q2<br>05/2017                                                                                                   | Q3<br>05/2017                                                                                        | Q4<br>05/2017                              | YoY<br>Net Chg.                                                                                |
| (Million Yen) Sales                                                                                                                                                                                                                                                                                                                                                                                  |                                                                                                              |                                                                                            |                                                                                                        |                                                                                                                                                                                      |                                                                                                                |                                                                                                                 |                                                                                                      |                                            |                                                                                                |
|                                                                                                                                                                                                                                                                                                                                                                                                      | 05/2016                                                                                                      | 05/2016                                                                                    | 05/2016                                                                                                | 05/2016                                                                                                                                                                              | 05/2017                                                                                                        | 05/2017                                                                                                         | 05/2017                                                                                              | 05/2017                                    | Net Chg.                                                                                       |
| Sales                                                                                                                                                                                                                                                                                                                                                                                                | 05/2016<br>22,118                                                                                            | 05/2016<br>36,051                                                                          | 05/2016<br>28,831                                                                                      | 05/2016<br>51,379                                                                                                                                                                    | 05/2017<br>24,513                                                                                              | 05/2017<br>38,981                                                                                               | 05/2017<br>35,268                                                                                    | 05/2017                                    | Net Chg.<br>+6,437                                                                             |
| Sales<br>CoGS                                                                                                                                                                                                                                                                                                                                                                                        | 05/2016<br>22,118<br>16,394                                                                                  | 05/2016<br>36,051<br>26,935                                                                | 05/2016<br>28,831<br>21,463                                                                            | 05/2016<br>51,379<br>37,984                                                                                                                                                          | <b>05/2017 24,513</b> 17,768                                                                                   | <b>05/2017</b><br><b>38,981</b><br>28,929                                                                       | <b>05/2017</b><br><b>35,268</b><br>26,680                                                            | 05/2017<br>-<br>-                          | Net Chg.<br>+6,437<br>+5,217                                                                   |
| Sales CoGS Gross Profit                                                                                                                                                                                                                                                                                                                                                                              | 05/2016<br>22,118<br>16,394<br>5,724                                                                         | 05/2016<br>36,051<br>26,935<br>9,116                                                       | 05/2016<br>28,831<br>21,463<br>7,367                                                                   | 05/2016<br>51,379<br>37,984<br>13,395                                                                                                                                                | <b>05/2017 24,513</b> 17,768 6,745                                                                             | <b>05/2017 38,981</b> 28,929 10,052                                                                             | <b>05/2017</b><br><b>35,268</b><br>26,680<br>8,588                                                   | 05/2017<br>-<br>-<br>-                     | Net Chg.<br>+6,437<br>+5,217<br>+1,221                                                         |
| Sales CoGS Gross Profit SG&A                                                                                                                                                                                                                                                                                                                                                                         | 05/2016<br>22,118<br>16,394<br>5,724<br>8,602                                                                | 05/2016<br>36,051<br>26,935<br>9,116<br>8,837                                              | 05/2016<br>28,831<br>21,463<br>7,367<br>8,100                                                          | 05/2016<br>51,379<br>37,984<br>13,395<br>8,260                                                                                                                                       | 05/2017<br>24,513<br>17,768<br>6,745<br>9,086                                                                  | 05/2017<br>38,981<br>28,929<br>10,052<br>9,057                                                                  | <b>05/2017 35,268</b> 26,680 8,588 8,570                                                             | 05/2017<br>-<br>-<br>-<br>-<br>-           | Net Chg.<br>+6,437<br>+5,217<br>+1,221<br>+470                                                 |
| Sales CoGS Gross Profit SG&A Operating Profit                                                                                                                                                                                                                                                                                                                                                        | 05/2016<br>22,118<br>16,394<br>5,724<br>8,602<br>(2,878)                                                     | 05/2016<br>36,051<br>26,935<br>9,116<br>8,837<br>279                                       | 05/2016<br>28,831<br>21,463<br>7,367<br>8,100<br>(733)                                                 | 05/2016<br>51,379<br>37,984<br>13,395<br>8,260<br>5,135                                                                                                                              | 05/2017<br>24,513<br>17,768<br>6,745<br>9,086<br>(2,341)                                                       | 05/2017<br>38,981<br>28,929<br>10,052<br>9,057<br>995                                                           | 05/2017<br>35,268<br>26,680<br>8,588<br>8,570<br>18                                                  | 05/2017<br>-<br>-<br>-<br>-<br>-           | Net Chg.<br>+6,437<br>+5,217<br>+1,221<br>+470<br>+751                                         |
| Sales  CoGS Gross Profit SG&A  Operating Profit Non Operating Balance                                                                                                                                                                                                                                                                                                                                | 05/2016<br>22,118<br>16,394<br>5,724<br>8,602<br>(2,878)<br>(187)                                            | 05/2016<br>36,051<br>26,935<br>9,116<br>8,837<br>279<br>(28)                               | 05/2016<br>28,831<br>21,463<br>7,367<br>8,100<br>(733)<br>(405)                                        | 05/2016<br>51,379<br>37,984<br>13,395<br>8,260<br>5,135<br>(167)                                                                                                                     | 05/2017<br>24,513<br>17,768<br>6,745<br>9,086<br>(2,341)<br>(239)                                              | 05/2017<br>38,981<br>28,929<br>10,052<br>9,057<br>995<br>91                                                     | 05/2017<br>35,268<br>26,680<br>8,588<br>8,570<br>18<br>(163)                                         | 05/2017<br>-<br>-<br>-<br>-<br>-           | Net Chg. +6,437 +5,217 +1,221 +470 +751 +242                                                   |
| Sales CoGS Gross Profit SG&A Operating Profit Non Operating Balance Recurring Profit                                                                                                                                                                                                                                                                                                                 | 05/2016  22,118 16,394 5,724 8,602 (2,878) (187) (3,065)                                                     | 05/2016<br>36,051<br>26,935<br>9,116<br>8,837<br>279<br>(28)<br>251                        | 05/2016<br>28,831<br>21,463<br>7,367<br>8,100<br>(733)<br>(405)<br>(1,138)                             | 05/2016<br>51,379<br>37,984<br>13,395<br>8,260<br>5,135<br>(167)<br>4,968                                                                                                            | 05/2017<br>24,513<br>17,768<br>6,745<br>9,086<br>(2,341)<br>(239)<br>(2,580)                                   | 05/2017<br>38,981<br>28,929<br>10,052<br>9,057<br>995<br>91<br>1,086                                            | 05/2017<br>35,268<br>26,680<br>8,588<br>8,570<br>18<br>(163)<br>(145)                                | 05/2017<br>-<br>-<br>-<br>-<br>-<br>-<br>- | Net Chg. +6,437 +5,217 +1,221 +470 +751 +242 +993                                              |
| Sales  CoGS Gross Profit SG&A  Operating Profit Non Operating Balance  Recurring Profit Extraordinary Balance                                                                                                                                                                                                                                                                                        | 05/2016<br>22,118<br>16,394<br>5,724<br>8,602<br>(2,878)<br>(187)<br>(3,065)<br>(49)                         | 05/2016<br>36,051<br>26,935<br>9,116<br>8,837<br>279<br>(28)<br>251<br>(106)               | 05/2016<br>28,831<br>21,463<br>7,367<br>8,100<br>(733)<br>(405)<br>(1,138)<br>(53)                     | 05/2016<br>51,379<br>37,984<br>13,395<br>8,260<br>5,135<br>(167)<br>4,968<br>(206)                                                                                                   | 05/2017<br>24,513<br>17,768<br>6,745<br>9,086<br>(2,341)<br>(239)<br>(2,580)<br>(15)                           | 05/2017<br>38,981<br>28,929<br>10,052<br>9,057<br>995<br>91<br>1,086<br>(39)                                    | 05/2017<br>35,268<br>26,680<br>8,588<br>8,570<br>18<br>(163)<br>(145)<br>(101)                       | 05/2017<br>-<br>-<br>-<br>-<br>-<br>-<br>- | Net Chg.<br>+6,437<br>+5,217<br>+1,221<br>+470<br>+751<br>+242<br>+993<br>(48)                 |
| Sales CoGS Gross Profit SG&A Operating Profit Non Operating Balance Recurring Profit Extraordinary Balance Profit before Income Taxes                                                                                                                                                                                                                                                                | 05/2016<br>22,118<br>16,394<br>5,724<br>8,602<br>(2,878)<br>(187)<br>(3,065)<br>(49)<br>(3,114)              | 05/2016<br>36,051<br>26,935<br>9,116<br>8,837<br>279<br>(28)<br>251<br>(106)<br>145        | 05/2016<br>28,831<br>21,463<br>7,367<br>8,100<br>(733)<br>(405)<br>(1,138)<br>(53)<br>(1,191)          | 05/2016<br>51,379<br>37,984<br>13,395<br>8,260<br>5,135<br>(167)<br>4,968<br>(206)<br>4,762                                                                                          | 05/2017<br>24,513<br>17,768<br>6,745<br>9,086<br>(2,341)<br>(239)<br>(2,580)<br>(15)<br>(2,595)                | 05/2017<br>38,981<br>28,929<br>10,052<br>9,057<br>995<br>91<br>1,086<br>(39)<br>1,047                           | 05/2017<br>35,268<br>26,680<br>8,588<br>8,570<br>18<br>(163)<br>(145)<br>(101)<br>(246)              | 05/2017                                    | Net Chg. +6,437 +5,217 +1,221 +470 +751 +242 +993 (48) +945                                    |
| Sales CoGS Gross Profit SG&A Operating Profit Non Operating Balance Recurring Profit Extraordinary Balance Profit before Income Taxes Total Income Taxes                                                                                                                                                                                                                                             | 05/2016<br>22,118<br>16,394<br>5,724<br>8,602<br>(2,878)<br>(187)<br>(3,065)<br>(49)<br>(3,114)              | 05/2016<br>36,051<br>26,935<br>9,116<br>8,837<br>279<br>(28)<br>251<br>(106)<br>145        | 05/2016<br>28,831<br>21,463<br>7,367<br>8,100<br>(733)<br>(405)<br>(1,138)<br>(53)<br>(1,191)          | 05/2016<br>51,379<br>37,984<br>13,395<br>8,260<br>5,135<br>(167)<br>4,968<br>(206)<br>4,762<br>1,812                                                                                 | 05/2017<br>24,513<br>17,768<br>6,745<br>9,086<br>(2,341)<br>(239)<br>(2,580)<br>(15)<br>(2,595)<br>(520)       | 05/2017<br>38,981<br>28,929<br>10,052<br>9,057<br>995<br>91<br>1,086<br>(39)<br>1,047<br>520                    | 05/2017<br>35,268<br>26,680<br>8,588<br>8,570<br>18<br>(163)<br>(145)<br>(101)<br>(246)<br>58        | 05/2017                                    | Net Chg. +6,437 +5,217 +1,221 +470 +751 +242 +993 (48) +945 +272                               |
| Sales  CoGS Gross Profit SG&A  Operating Profit Non Operating Balance Recurring Profit Extraordinary Balance Profit before Income Taxes Total Income Taxes NP Belonging to Non-Controlling SHs                                                                                                                                                                                                       | 05/2016<br>22,118<br>16,394<br>5,724<br>8,602<br>(2,878)<br>(187)<br>(3,065)<br>(49)<br>(3,114)<br>(821)     | 05/2016<br>36,051<br>26,935<br>9,116<br>8,837<br>279<br>(28)<br>251<br>(106)<br>145<br>217 | 05/2016<br>28,831<br>21,463<br>7,367<br>8,100<br>(733)<br>(405)<br>(1,138)<br>(53)<br>(1,191)<br>(214) | 05/2016<br>51,379<br>37,984<br>13,395<br>8,260<br>5,135<br>(167)<br>4,968<br>(206)<br>4,762<br>1,812<br>53                                                                           | 05/2017 24,513 17,768 6,745 9,086 (2,341) (239) (2,580) (15) (2,595) (520) 0                                   | 05/2017<br>38,981<br>28,929<br>10,052<br>9,057<br>995<br>91<br>1,086<br>(39)<br>1,047<br>520<br>(1)             | 05/2017<br>35,268<br>26,680<br>8,588<br>8,570<br>18<br>(163)<br>(145)<br>(101)<br>(246)<br>58<br>(1) | 05/2017                                    | Net Chg. +6,437 +5,217 +1,221 +470 +751 +242 +993 (48) +945 +272 (1)                           |
| Sales  CoGS Gross Profit SG&A  Operating Profit Non Operating Balance Recurring Profit Extraordinary Balance Profit before Income Taxes Total Income Taxes NP Belonging to Non-Controlling SHs Profit Attributable to Owners of Parent                                                                                                                                                               | 05/2016<br>22,118<br>16,394<br>5,724<br>8,602<br>(2,878)<br>(187)<br>(3,065)<br>(49)<br>(3,114)<br>(821)     | 05/2016<br>36,051<br>26,935<br>9,116<br>8,837<br>279<br>(28)<br>251<br>(106)<br>145<br>217 | 05/2016<br>28,831<br>21,463<br>7,367<br>8,100<br>(733)<br>(405)<br>(1,138)<br>(53)<br>(1,191)<br>(214) | 05/2016<br>51,379<br>37,984<br>13,395<br>8,260<br>5,135<br>(167)<br>4,968<br>(206)<br>4,762<br>1,812<br>53                                                                           | 05/2017<br>24,513<br>17,768<br>6,745<br>9,086<br>(2,341)<br>(239)<br>(2,580)<br>(15)<br>(2,595)<br>(520)<br>0  | 05/2017 38,981 28,929 10,052 9,057 995 91 1,086 (39) 1,047 520 (1) 527                                          | 05/2017 35,268 26,680 8,588 8,570 18 (163) (145) (101) (246) 58 (1) (304)                            | 05/2017                                    | Net Chg. +6,437 +5,217 +1,221 +470 +751 +242 +993 (48) +945 +272 (1)                           |
| Sales  CoGS Gross Profit SG&A  Operating Profit Non Operating Balance  Recurring Profit Extraordinary Balance  Profit before Income Taxes Total Income Taxes NP Belonging to Non-Controlling SHs  Profit Attributable to Owners of Parent  Sales YoY                                                                                                                                                 | 05/2016<br>22,118<br>16,394<br>5,724<br>8,602<br>(2,878)<br>(187)<br>(3,065)<br>(49)<br>(3,114)<br>(821)     | 05/2016<br>36,051<br>26,935<br>9,116<br>8,837<br>279<br>(28)<br>251<br>(106)<br>145<br>217 | 05/2016<br>28,831<br>21,463<br>7,367<br>8,100<br>(733)<br>(405)<br>(1,138)<br>(53)<br>(1,191)<br>(214) | 05/2016<br>51,379<br>37,984<br>13,395<br>8,260<br>5,135<br>(167)<br>4,968<br>(206)<br>4,762<br>1,812<br>53                                                                           | 05/2017<br>24,513<br>17,768<br>6,745<br>9,086<br>(2,341)<br>(239)<br>(2,580)<br>(15)<br>(2,595)<br>(520)<br>0  | 05/2017 38,981 28,929 10,052 9,057 995 91 1,086 (39) 1,047 520 (1) 527 +8.1%                                    | 05/2017 35,268 26,680 8,588 8,570 18 (163) (145) (101) (246) 58 (1) (304)                            | 05/2017                                    | Net Chg. +6,437 +5,217 +1,221 +470 +751 +242 +993 (48) +945 +272 (1)                           |
| Sales  CoGS Gross Profit SG&A  Operating Profit Non Operating Balance  Recurring Profit Extraordinary Balance  Profit before Income Taxes Total Income Taxes NP Belonging to Non-Controlling SHs  Profit Attributable to Owners of Parent  Sales YoY  Operating Profit YoY                                                                                                                           | 05/2016<br>22,118<br>16,394<br>5,724<br>8,602<br>(2,878)<br>(187)<br>(3,065)<br>(49)<br>(3,114)<br>(821)     | 05/2016<br>36,051<br>26,935<br>9,116<br>8,837<br>279<br>(28)<br>251<br>(106)<br>145<br>217 | 05/2016<br>28,831<br>21,463<br>7,367<br>8,100<br>(733)<br>(405)<br>(1,138)<br>(53)<br>(1,191)<br>(214) | 05/2016<br>51,379<br>37,984<br>13,395<br>8,260<br>5,135<br>(167)<br>4,968<br>(206)<br>4,762<br>1,812<br>53                                                                           | 05/2017<br>24,513<br>17,768<br>6,745<br>9,086<br>(2,341)<br>(239)<br>(2,580)<br>(15)<br>(2,595)<br>(520)<br>0  | 05/2017 38,981 28,929 10,052 9,057 995 91 1,086 (39) 1,047 520 (1) 527 +8.1% +256.6%                            | 05/2017 35,268 26,680 8,588 8,570 18 (163) (145) (101) (246) 58 (1) (304)                            | 05/2017                                    | Net Chg. +6,437 +5,217 +1,221 +470 +751 +242 +993 (48) +945 +272 (1)                           |
| Sales  CoGS Gross Profit SG&A  Operating Profit Non Operating Balance  Recurring Profit Extraordinary Balance Profit before Income Taxes Total Income Taxes NP Belonging to Non-Controlling SHs  Profit Attributable to Owners of Parent  Sales YoY Operating Profit YoY Recurring Profit YoY                                                                                                        | 05/2016<br>22,118<br>16,394<br>5,724<br>8,602<br>(2,878)<br>(187)<br>(3,065)<br>(49)<br>(3,114)<br>(821)     | 05/2016<br>36,051<br>26,935<br>9,116<br>8,837<br>279<br>(28)<br>251<br>(106)<br>145<br>217 | 05/2016<br>28,831<br>21,463<br>7,367<br>8,100<br>(733)<br>(405)<br>(1,138)<br>(53)<br>(1,191)<br>(214) | 05/2016<br>51,379<br>37,984<br>13,395<br>8,260<br>5,135<br>(167)<br>4,968<br>(206)<br>4,762<br>1,812<br>53                                                                           | 05/2017<br>24,513<br>17,768<br>6,745<br>9,086<br>(2,341)<br>(239)<br>(2,580)<br>(15)<br>(2,595)<br>(520)<br>0  | 05/2017 38,981 28,929 10,052 9,057 995 91 1,086 (39) 1,047 520 (1) 527 +8.1% +256.6%                            | 05/2017 35,268 26,680 8,588 8,570 18 (163) (145) (101) (246) 58 (1) (304)                            | 05/2017                                    | Net Chg. +6,437 +5,217 +1,221 +470 +751 +242 +993 (48) +945 +272 (1)                           |
| CoGS Gross Profit SG&A  Operating Profit Non Operating Balance  Recurring Profit Extraordinary Balance  Profit before Income Taxes Total Income Taxes NP Belonging to Non-Controlling SHs  Profit Attributable to Owners of Parent  Sales YoY Operating Profit YoY Recurring Profit YoY Profit Attributable to Owners of Parent YoY                                                                  | 05/2016 22,118 16,394 5,724 8,602 (2,878) (187) (3,065) (49) (3,114) (821) - (2,292)                         | 05/2016 36,051 26,935 9,116 8,837 279 (28) 251 (106) 145 217 - (73)                        | 05/2016 28,831 21,463 7,367 8,100 (733) (405) (1,138) (53) (1,191) (214) - (976)                       | 05/2016<br>51,379<br>37,984<br>13,395<br>8,260<br>5,135<br>(167)<br>4,968<br>(206)<br>4,762<br>1,812<br>53<br>2,895                                                                  | 05/2017 24,513 17,768 6,745 9,086 (2,341) (239) (2,580) (15) (2,595) (520) 0 (2,074) +10.8%                    | 05/2017 38,981 28,929 10,052 9,057 995 91 1,086 (39) 1,047 520 (1) 527 +8.1% +256.6% +332.7%                    | 05/2017 35,268 26,680 8,588 8,570 18 (163) (145) (101) (246) 58 (1) (304) +22.3%                     | 05/2017                                    | Net Chg. +6,437 +5,217 +1,221 +470 +751 +242 +993 (48) +945 +272 (1) +672                      |
| Sales CoGS Gross Profit SG&A  Operating Profit Non Operating Balance  Recurring Profit Extraordinary Balance Profit before Income Taxes Total Income Taxes NP Belonging to Non-Controlling SHs  Profit Attributable to Owners of Parent  Sales YoY Operating Profit YoY Recurring Profit YoY Profit Attributable to Owners of Parent YoY Gross Profit Margin                                         | 05/2016  22,118  16,394  5,724  8,602 (2,878) (187) (3,065) (49) (3,114) (821)  - (2,292)                    | 05/2016 36,051 26,935 9,116 8,837 279 (28) 251 (106) 145 217 - (73)                        | 05/2016 28,831 21,463 7,367 8,100 (733) (405) (1,138) (53) (1,191) (214) - (976) 25.6%                 | 05/2016<br>51,379<br>37,984<br>13,395<br>8,260<br>5,135<br>(167)<br>4,968<br>(206)<br>4,762<br>1,812<br>53<br>2,895                                                                  | 05/2017 24,513 17,768 6,745 9,086 (2,341) (239) (2,580) (15) (2,595) (520) 0 (2,074) +10.8%                    | 05/2017 38,981 28,929 10,052 9,057 995 91 1,086 (39) 1,047 520 (1) 527 +8.1% +256.6% +332.7% -                  | 05/2017 35,268 26,680 8,588 8,570 18 (163) (145) (101) (246) 58 (1) (304) +22.3% 24.4%               | 05/2017                                    | Net Chg. +6,437 +5,217 +1,221 +470 +751 +242 +993 (48) +945 +272 (1) +672 (1.2%)               |
| Sales  CoGS Gross Profit SG&A  Operating Profit Non Operating Balance  Recurring Profit Extraordinary Balance Profit before Income Taxes Total Income Taxes NP Belonging to Non-Controlling SHs  Profit Attributable to Owners of Parent  Sales YoY Operating Profit YoY Recurring Profit YoY Profit Attributable to Owners of Parent YoY Gross Profit Margin (SG&A / Sales)                         | 05/2016  22,118  16,394  5,724  8,602 (2,878) (187) (3,065) (49) (3,114) (821) - (2,292)  - 25.9% 38.9%      | 05/2016 36,051 26,935 9,116 8,837 279 (28) 251 (106) 145 217 - (73) 25.3% 24.5%            | 05/2016 28,831 21,463 7,367 8,100 (733) (405) (1,138) (53) (1,191) (214) - (976) 25.6% 28.1%           | 05/2016<br>51,379<br>37,984<br>13,395<br>8,260<br>5,135<br>(167)<br>4,968<br>(206)<br>4,762<br>1,812<br>53<br>2,895<br>-<br>-<br>-<br>-<br>-<br>-<br>-<br>-<br>-<br>-<br>-<br>-<br>- | 05/2017 24,513 17,768 6,745 9,086 (2,341) (239) (2,580) (15) (2,595) (520) 0 (2,074) +10.8% 27.5% 37.1%        | 05/2017 38,981 28,929 10,052 9,057 995 91 1,086 (39) 1,047 520 (1) 527 +8.1% +256.6% +332.7%                    | 05/2017 35,268 26,680 8,588 8,570 18 (163) (145) (101) (246) 58 (1) (304) +22.3%                     | 05/2017                                    | Net Chg. +6,437 +5,217 +1,221 +470 +751 +242 +993 (48) +945 +272 (1) +672 - (1,2%) (3,8%)      |
| Sales  CoGS Gross Profit SG&A  Operating Profit Non Operating Balance  Recurring Profit Extraordinary Balance Profit before Income Taxes Total Income Taxes NP Belonging to Non-Controlling SHs  Profit Attributable to Owners of Parent  Sales YoY Operating Profit YoY Recurring Profit YoY Profit Attributable to Owners of Parent YoY Gross Profit Margin (SG&A / Sales) Operating Profit Margin | 05/2016  22,118 16,394 5,724 8,602 (2,878) (187) (3,065) (49) (3,114) (821) - (2,292)  - 25.9% 38.9% (13.0%) | 05/2016 36,051 26,935 9,116 8,837 279 (28) 251 (106) 145 217 - (73) 25.3% 24.5% 0.8%       | 05/2016 28,831 21,463 7,367 8,100 (733) (405) (1,138) (53) (1,191) (214) - (976)                       | 05/2016<br>51,379<br>37,984<br>13,395<br>8,260<br>5,135<br>(167)<br>4,968<br>(206)<br>4,762<br>1,812<br>53<br>2,895<br>-<br>-<br>-<br>-<br>-<br>-<br>-<br>-<br>-<br>-<br>-<br>-<br>- | 05/2017 24,513 17,768 6,745 9,086 (2,341) (239) (2,580) (15) (2,595) (520) 0 (2,074) +10.8% 27.5% 37.1% (9.6%) | 05/2017 38,981 28,929 10,052 9,057 995 91 1,086 (39) 1,047 520 (1) 527 +8.1% +256.6% +332.7% - 25.8% 23.2% 2.6% | 05/2017 35,268 26,680 8,588 8,570 18 (163) (145) (101) (246) 58 (1) (304) +22.3%                     | 05/2017                                    | Net Chg. +6,437 +5,217 +1,221 +470 +751 +242 +993 (48) +945 +272 (1) +672  (1.2%) (3.8%) +2.6% |