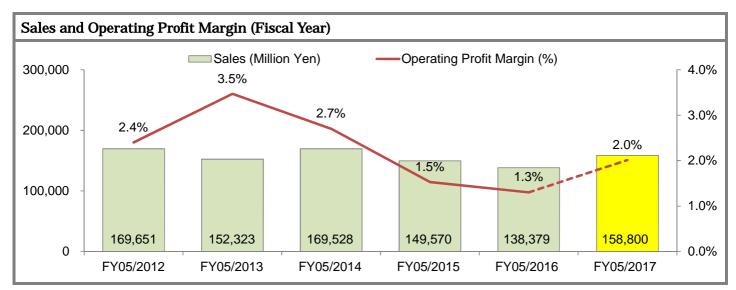

#### FY05/2017 Company Forecasts

FY05/2017 initial Company forecasts have remained unchanged, going for prospective sales of \$158,800m (up 14.8% YoY), operating profit of \$3,200m (up 77.4%), recurring profit of \$2,400m (up 136.1%) and profit attributable to owners of parent of \$500m (versus loss attributable to owners of parent \$446m in the previous year), while operating profit margin of 2.0% (up 0.7% points). Company forecasts have also remained unchanged in regards to prospective annual dividend, going for \$15.0 per share, implying payout ratio of 90.1%.

Source: Company Data, WRJ Calculation

Operating profit margin has once peaked in FY05/2013, having been consistently coming down by FY05/2016. Nevertheless, the Company is to see a recovery in FY05/2017. Results in Q1 to Q3 suggest sales and earnings are running ahead of initial Company forecasts due to those of Housing Business better than expected, as far as we could gather, but initial Company forecasts have remained unchanged, presumably because of probability for extradition to be delayed towards the end of the fiscal year due to order intake beyond expectations.

Meanwhile, one of the key negative factors to have led to above-mentioned consistent corrections of operating profit margin was decreasing sales driven by advent of peers to provide homes at the price range of Basic line Products. More importantly, however, the launch of Basic Line Products has turned out to be very successful as mentioned earlier. It could be the case now that the Company has started to clear the peers together with the relative strengths of cost efficiency.